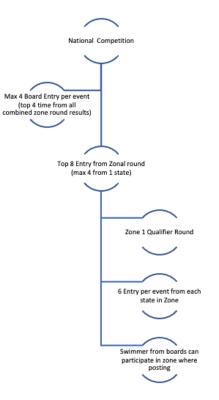

## **Event Bulletin**

Swimming Federation of India is pleased to announce the 1<sup>st</sup> Open Age National Rankings (Swimming) Championship to its 2022 annual calendar. Unlike the 3 National Championships, this event will have a 2 tier (Zonal & National) structure and both Zonal & National competition's will be conducted under the SFI banner. Zonal competition (qualification round for National event) across 5 zones will be conducted on behalf of SFI by the zonal coordination committees and National competition will be conducted by SFI.

Unlike the Senior (Open) National Championship structure, which permits top 2 entries from any given State (unit) of SFI; this competition aims to provide many more swimmers from respective states to compete at zonal level and be ranked in their event at zonal level. Zonal Ranking certificate issued by SFI aims to provide motivation to swimmers who normally would not qualify for national championship.

National Rankings Championship aims to provide opportunity to more swimmers from respective Zones to participate at national level and be ranked nationally for their respective event.

Swimming Federation of India, is also happy to announce that this event (zonal & national) is supported by FINA OASP & Dept of Sports Odisha Gov. The event will be titled

### **Entry System Zonal Round**

- 1. Up to 6 entries permitted per state per individual event in both genders.
- 2. Individual swimmer may enter up to maximum 5 events
- 3. If a state requires selection trial for any event it will be at their discretion
- 4. All affiliated state units of SFI will submit to respective Zonal Coordination Committee
- 5. Swimmer registered with SSCB, RSPB, All India Police Sports Control Board may submit their entry through their respective board to SFI and they will participate in the zonal qualification round applicable to their place of current posting. This is only for purposes of selection to national from the respective board. <u>Times achieved by swimmer representing a board will be submitted to SFI by Zonal Committee</u> and will not be considered for selection from zone where they participate
- 6. Entry fee of Rs 100/- per event entered shall be paid by the State/Board to SFI
- 7. Online Entries will be submitted by state units to Zonal In-Charge through SFI GMS system

## Qualification System for National Ranking Championship

- 1. Top 6 times (swimmers) from each event for both gendersin zonal qualification round will be selected from respective zone for National Ranking Championship
- 2. If more than 4 swimmers from single state are in the top 6 for any event, then only fastest 4 swimmers of that state will be selected. Remaining 2 slots will be filled in order of faster time of swimmers from the remaining states.
- 3. Forswimmers representing boards, Top 4 times for each event / gender from combined result (all zones) for swimmers representing each sports control board as received from the respective zonal committees, will be entered for National Ranking Championship as board entries.
- 4. Minimum qualification time is waived for the inaugural event
- 5. No entry fees if selected for National
- 6. Final Entry from zone as per qualification system will be submitted online by zonal in-charge.
- 7. Online entry link will be shared for this purpose.